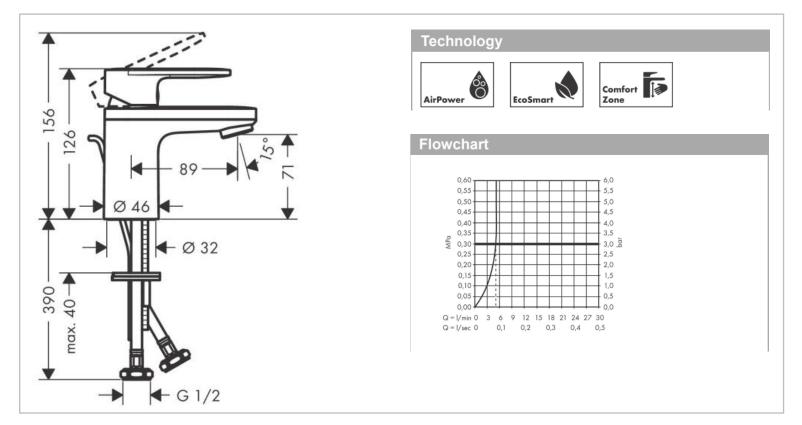

Product info:

- consists of single lever basin mixer, waste set
- Comfort Zone 70
- projection: 89 mm
- spout height: 71 mm
- spray type: normal spray
- maximum flow rate at 3 bar: 6 l/min
- ceramic cartridge
- Temperature limitation adjustable
- with isolated water conduction without contact with nickel and lead
- suitable for continuous flow water heaters
- pop-up waste set G 1<sup>1</sup>⁄<sub>4</sub>
- material waste set: synthetic
- connection type: G ½ connections
- connection dimension: DN15