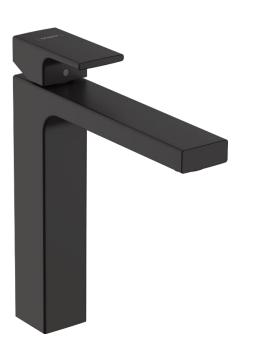

## hansgrohe

Brand :Hansgrohe, GermanyName :VERNIS SHAPE Single lever basin<br/>mixer 190 with pop-up waste setItem Code :71562.677Designer :Color / Finish :Matt Black<br/>Dimensions :181 x 190 mm

## Product info:

- Consists of Single lever basin mixer, waste set
- Comfort Zone 70
- Spray type: normal spray
- Swiveling spray former
- Maximum flow rate at 3 bar: 6 l/min
- Ceramic cartridge
- With isolated water conduction without contact with
- Nickel and lead
- Suitable for continuous flow water heaters
- Pop-up waste set G 1 ¼
- Material waste set: synthetic
- Connection type: G 1/2 connections
- Connection dimension: DN15