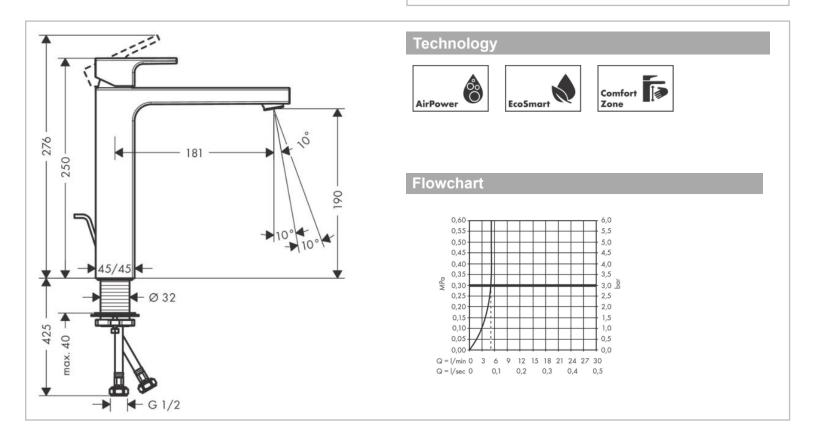

## Product info:

- Consists of Single lever basin mixer, waste set
- Comfort Zone 70
- Spray type: normal spray
- Swiveling spray former
- Maximum flow rate at 3 bar: 6 l/min
- Ceramic cartridge
- With isolated water conduction without contact with
- Nickel and lead
- Suitable for continuous flow water heaters
- Pop-up waste set G 1 ¼
- Material waste set: synthetic
- Connection type: G 1/2 connections
- Connection dimension: DN15