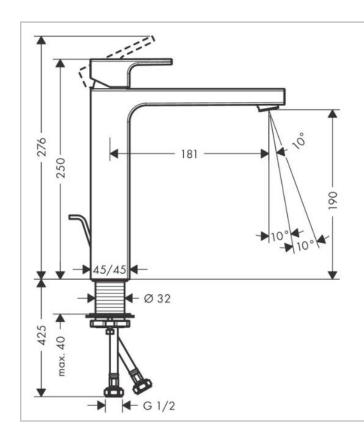

Brand: Hansgrohe, Germany

Name: **VERNIS SHAPE Single lever basin** 

mixer 190 with pop-up waste set

Item Code: 71562.007

Designer:

Color / Finish: Chrome

Dimensions: 181 x 190 mm

## Product info:

Consists of Single lever basin mixer, waste set

Comfort Zone 70

Spray type: normal spray

Swiveling spray former

Maximum flow rate at 3 bar: 6 l/min

Ceramic cartridge

With isolated water conduction - without contact with

Nickel and lead

Suitable for continuous flow water heaters

Pop-up waste set G 1 ¼

Material waste set: synthetic

Connection type: G 1/2 connections

Connection dimension: DN15