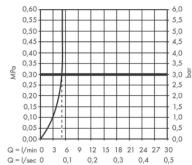

## Product info:

Consists of Single lever basin mixer, waste set

Comfort Zone 70

Spray type: normal spray

Swiveling spray former

Maximum flow rate at 3 bar: 6 l/min

Ceramic cartridge

With isolated water conduction - without contact with