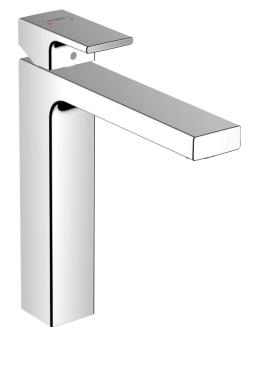

Brand: Hansgrohe, Germany

Name: **VERNIS SHAPE Single lever basin** 

mixer 190 with pop-up waste set

Item Code: 71562.007

Designer:

Color / Finish: Chrome

Dimensions: 181 x 190 mm

## Product info:

Consists of Single lever basin mixer, waste set

Comfort Zone 70

Spray type: normal spray

Swiveling spray former

Maximum flow rate at 3 bar: 6 l/min

Ceramic cartridge

With isolated water conduction - without contact with

Nickel and lead

Suitable for continuous flow water heaters

Pop-up waste set G 1 ¼

Material waste set: synthetic

Connection type: G 1/2 connections

Connection dimension: DN15