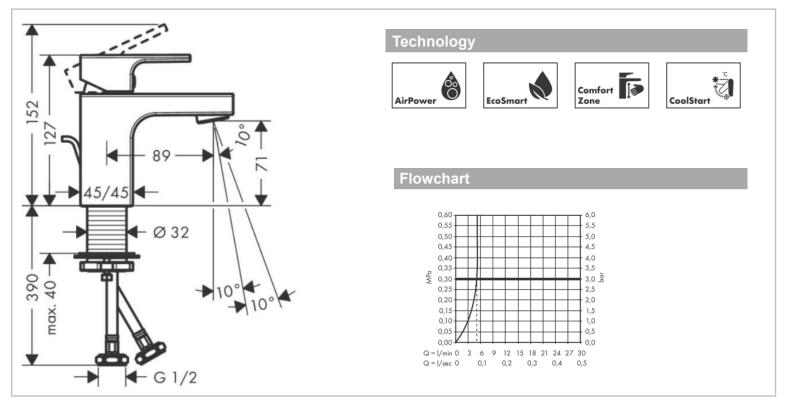

- Consists of Single lever basin mixer, waste set
- Comfort Zone 70
- Spray type: normal spray
- Swiveling spray former
- Maximum flow rate at 3 bar: 6 l/min
- Ceramic cartridge
- With isolated water conduction without contact with
- Nickel and lead
- Suitable for continuous flow water heaters
- Pop-up waste set G 1 ¼
- Material waste set: synthetic
- Connection type: G ½ connections
- Connection dimension: DN15