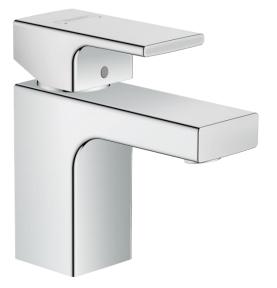

## hansgrohe

Brand :Hansgrohe, GermanyName :VERNIS SHAPE Single lever basin<br/>mixer 70 with pop-up waste setItem Code :71560.007Designer :Color / Finish :Color / Finish :Chrome<br/>89 x 71 mm

## Product info:

- Consists of Single lever basin mixer, waste set
- Comfort Zone 70
- Spray type: normal spray
- Swiveling spray former
- Maximum flow rate at 3 bar: 6 l/min
- Ceramic cartridge
- With isolated water conduction without contact with
- Nickel and lead
- Suitable for continuous flow water heaters
- Pop-up waste set G 1 ¼
- Material waste set: synthetic
- Connection type: G ½ connections
- Connection dimension: DN15