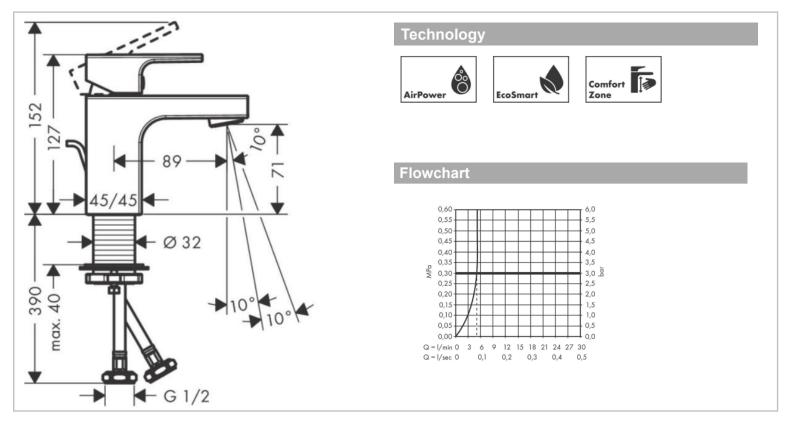

## Product info:

- Consists of Single lever basin mixer, waste set
- Comfort Zone 70
- Spray type: normal spray
- Swiveling spray former
- Maximum flow rate at 3 bar: 6 l/min
- Ceramic cartridge
- With isolated water conduction without contact with
- Nickel and lead
- Suitable for continuous flow water heaters
- Pop-up waste set G 1 ¼
- Material waste set: synthetic
- Connection type: G ½ connections
- Connection dimension: DN15