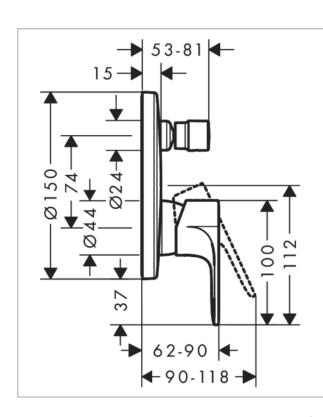

# hansgrohe

Brand: Hansgrohe, Germany

Name : Rebris E Built-in bath/shower mixer

Item Code: 72468.670

Designer:

Color/Finish: Matt Black

Dimensions: (Please see data drawing below for

dimensions)

#### Product info:

• 2 functions

Flow rate upper outlet: 21 l/min

• Flow rate lower outlet: 29 l/min

Maximum flow rate at 3 bar: 27,6 l/min

Flow rate for bath spout at 3 bar: 27,6 l/min

• Flow rate of hand shower at 3 bar: 21,2 l/min

Ceramic cartridge

• Temperature limitation adjustable

Diverter with automatic resetting

Non-return valve

• Min. operating pressure: 1 bar

• Max. operating pressure: 10 bar

• connection type: basic set