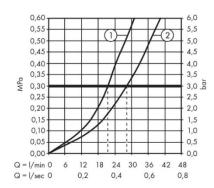

#### Product info:

• 2 functions

Flow rate upper outlet: 21 l/min

• Flow rate lower outlet: 29 l/min

Maximum flow rate at 3 bar: 27,6 l/min

Flow rate for bath spout at 3 bar: 27,6 l/min

• Flow rate of hand shower at 3 bar: 21,2 l/min

## **Flowchart**

- ① Shower outlet
- ② Tub outlet

Follow cleaning instructions and avoid using any harmful chemicals.

All information is for reference only. Installation shall always be based on the specs provided with actual delivered items. For more info, visit **www.kuysen.com** 