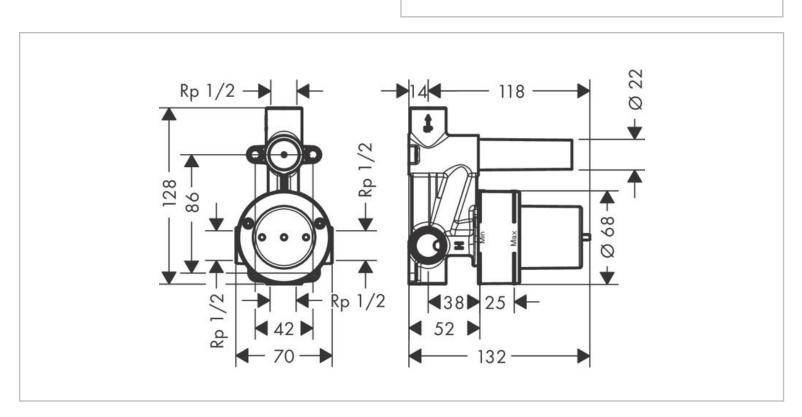

# hansgrohe

Brand : Hansgrohe, Germany

Name : Concealed Part Item Code : 71465.187

Designer:

Color/Finish:

Dimensions: 70 x 132 x 128 mm

### Product info:

· connection dimension: DN15

ceramic cartridge

maximum flow rate at 3 bar: 14,5 l/min

Flushing of pipe must be done before fittings are installed. Failure to do so voids the warranty. Follow cleaning instructions and avoid using any harmful chemicals.