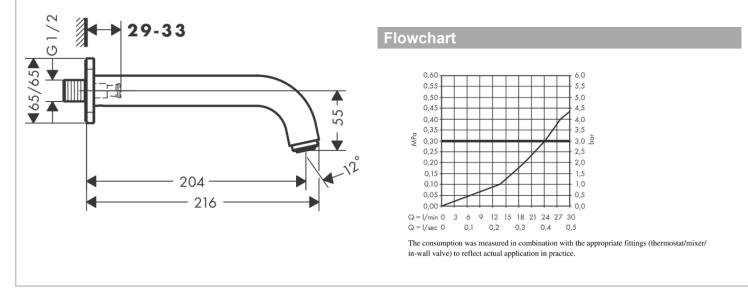

## hansgrohe

Brand :Hansgrohe, GermanyName :VERNIS SHAPE Bath Spout ½Item Code :71460.677Designer :Color / Finish :Color / Finish :Matt BlackDimensions :204 mm projection

## Product info:

- 1 function
- With escutcheon
- Wall-Mounted
- Maximum flow rate at 3 bar: 21, 7 l/min
- Connection dimension: G 1/2
- Spray Type: Normal Spray