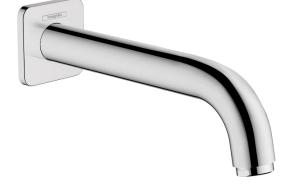

## Technology Flowchart 0,55 5,5 0,50 5,0 40 0,40 0,35 3,5 0,30 3,0 💆 0,25 2,5 0,20 2.0 0,15 204 0,10 1,0 216 0.05 0.5 0,00 Q = I/min 0 3 9 12 15 18 21 24 27 30 6 $Q = \frac{1}{\sec 0}$ 0.1 0,2 0.3 0.4 The consumption was measured in combination with the appropriate fittings (thermostat/mixer/ in-wall valve) to reflect actual application in practice.