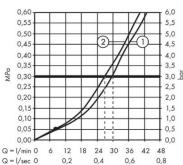

## Flowchart

**⋖**63 - 91▶

- ① Tub outlet
- ② Shower outlet with 1Bresistance

Flushing of pipe must be done before fittings are installed. Failure to do so voids the warranty. Follow cleaning instructions and avoid using any harmful chemicals.