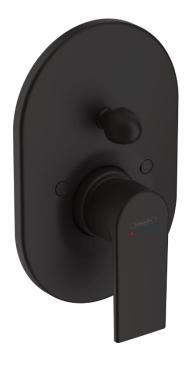

Brand: Hansgrohe, Germany

Name: VERNIS SHAPE Single lever bath

mixer for concealed installation

Item Code: 71458.677

Designer:

Color / Finish : Matt Black
Dimensions : 200 mm height

## Product info:

• 2 functions

• maximum flow rate at 3 bar: 30,7 I/min

• flow rate for bath spout at 3 bar: 30,7 l/min

flow rate of hand shower at 3 bar: 27,4 l/min

ceramic cartridge

temperature limitation adjustable

· diverter with automatic resetting

suitable for continuous flow water heaters

connection type: basic set

min. operating pressure: 1 bar

• max. operating pressure: 10 bar