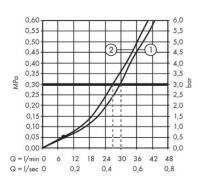

## **Flowchart**

- 1 Tub outlet
- ② Shower outlet with 1Bresistance

Flushing of pipe must be done before fittings are installed. Failure to do so voids the warranty. Follow cleaning instructions and avoid using any harmful chemicals.