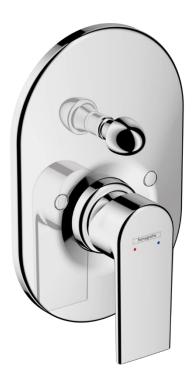

## hansgrohe

Brand: Hansgrohe, Germany

**VERNIS SHAPE Single lever bath** Name:

mixer for concealed installation

Item Code: 71458.007

Designer:

Color / Finish: Chrome

Dimensions: 200 mm height

## Product info:

2 functions

maximum flow rate at 3 bar: 30,7 l/min

flow rate for bath spout at 3 bar: 30,7 l/min

flow rate of hand shower at 3 bar: 27,4 l/min

ceramic cartridge

temperature limitation adjustable

diverter with automatic resetting

suitable for continuous flow water heaters

connection type: basic set

min. operating pressure: 1 bar

max. operating pressure: 10 bar