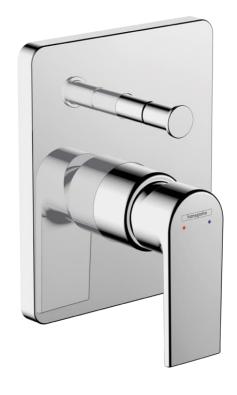

## hansgrohe

Brand: Hansgrohe, Germany

Name: VERNIS SHAPE Single lever bath

mixer for concealed installation

Item Code: 71458.007 Color/Finish: Chrome

Dimensions: 170/140 mm

Product info:

• 2 Functions

• Temperature limitation adjustable

• Diverter with Automatic setting

connection type: basic set

Wall-mounted

• Max. operating pressure: 10 bar

Flushing of pipe must be done before fittings are installed. Failure to do so voids the warranty. Follow cleaning instructions and avoid using any harmful chemicals.