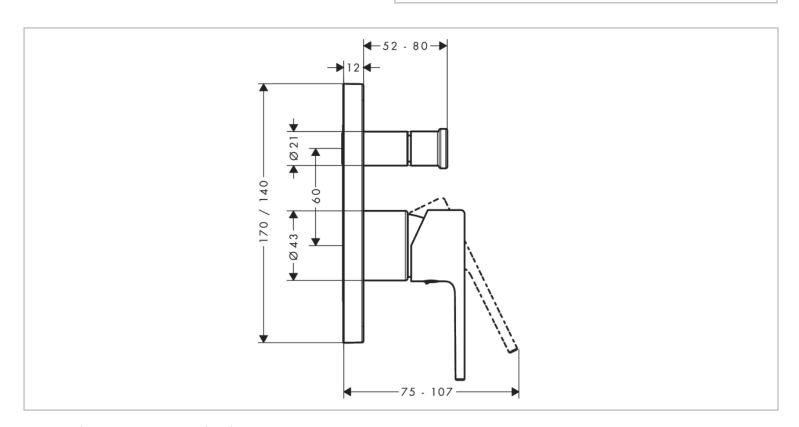

## hansgrohe

Brand: Hansgrohe, Germany

Name: VERNIS SHAPE Single lever bath

mixer for concealed installation

Item Code: 71458.007 Color/Finish: Chrome

Dimensions: 170/140 mm

Product info:

• 2 Functions