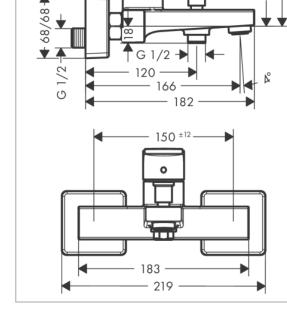

Brand: Hansgrohe, Germany

Name: VERNIS SHAPE Single lever bath

mixer for exposed installation

Item Code: 71450.677

Designer:

Color / Finish: Matt Black

Dimensions:  $166 \text{ mm projection } 150 \pm 12 \text{ mm}$ 