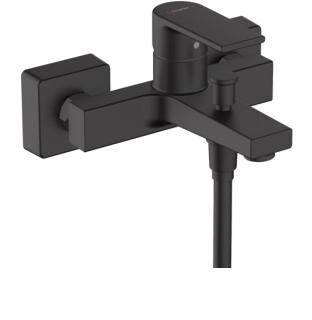

Brand: Hansgrohe, Germany

Name: VERNIS SHAPE Single lever bath

mixer for exposed installation

Item Code: 71450.677

Designer:

Color / Finish: Matt Black

Dimensions:  $166 \text{ mm projection } 150 \pm 12 \text{ mm}$ 

## Product info:

- 2 functions
- spray type mixer: normal spray
- maximum flow rate at 3 bar: 22,5 l/min
  flow rate for bath spout at 3 bar: 22,5 l/min
- flow rate for bath spout at 5 bar. 22,5 i/illiii
- flow rate of hand shower at 3 bar: 15,7 l/min
- · ceramic cartridge
- temperature limitation adjustable
- · diverter with automatic resetting
- · with silencer
- suitable for continuous flow water heaters
- connection dimension: DN15
- connection type: s-shaped connections
- min. operating pressure: 1 bar
- max. operating pressure: 10 bar