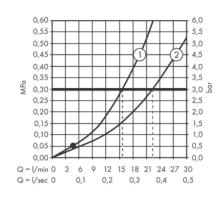

## **Flowchart**

- ① Shower outlet with 1B
  - resistance
- ② Tub outlet

Flushing of pipe must be done before fittings are installed. Failure to do so voids the warranty. Follow cleaning instructions and avoid using any harmful chemicals.