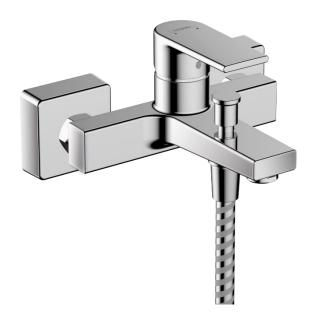

## hansgrohe

Brand: Hansgrohe, Germany

**VERNIS SHAPE Single lever bath** Name:

mixer for exposed installation

Item Code: 71450.007

Designer:

Color / Finish: Chrome

Dimensions: 166 mm projection  $150 \pm 12$  mm

## Product info:

2 functions

spray type mixer: normal spray

maximum flow rate at 3 bar: 22,5 l/min

flow rate for bath spout at 3 bar: 22,5 l/min

flow rate of hand shower at 3 bar: 15,7 l/min

ceramic cartridge