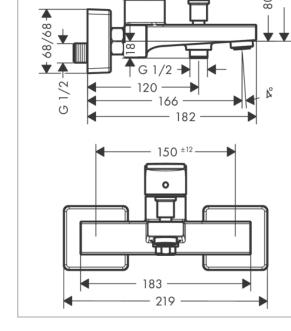

## hansgrohe

Brand: Hansgrohe, Germany

**VERNIS SHAPE Single lever bath** Name:

mixer for exposed installation

Item Code: 71450.007

Designer:

Color / Finish: Chrome

Dimensions: 166 mm projection  $150 \pm 12$  mm