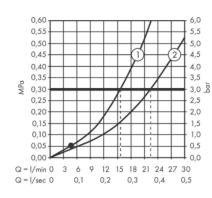

## **Flowchart**

- 1 Shower outlet with 1Bresistance
- ② Tub outlet

Flushing of pipe must be done before fittings are installed. Failure to do so voids the warranty. Follow cleaning instructions and avoid using any harmful chemicals.