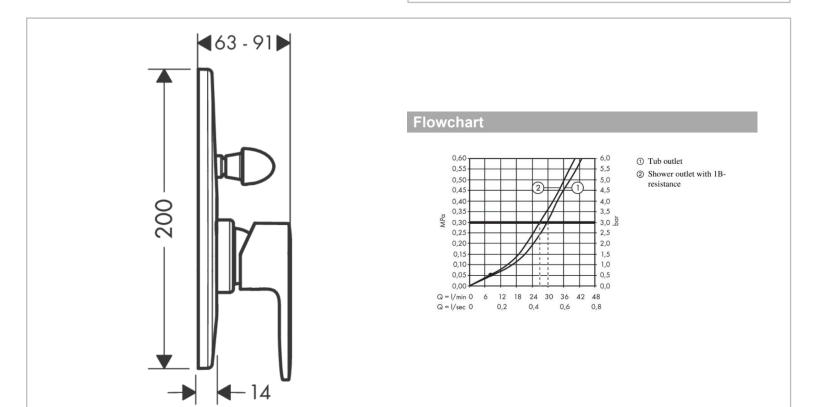

## hansgrohe

| Brand :          | Hansgrohe, Germany                                                 |
|------------------|--------------------------------------------------------------------|
| Name :           | VERNIS BLEND Single lever bath<br>mixer for concealed installation |
| Item Code :      | 71449.007                                                          |
| Designer :       |                                                                    |
| Color / Finish : | Chrome                                                             |
| Dimensions :     | 200 mm height                                                      |
|                  |                                                                    |

Product info:

- Finish set for bath/shower mixer
- 2 functions
- maximum flow rate at 3 bar: 30,7 l/min
- flow rate for bath spout at 3 bar: 30,7 l/min
- flow rate of hand shower at 3 bar: 27,4 l/min
- ceramic cartridge
- temperature limitation adjustable
- diverter with automatic resetting
- suitable for continuous flow water heaters
- connection type: basic set
- min. operating pressure: 1 bar
- max. operating pressure: 10 bar