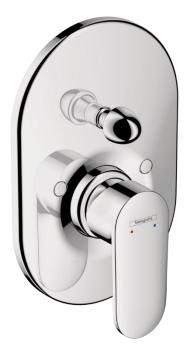

## hansgrohe

| Brand :          | Hansgrohe, Germany                                                 |
|------------------|--------------------------------------------------------------------|
| Name :           | VERNIS BLEND Single lever bath<br>mixer for concealed installation |
| Item Code :      | 71449.007                                                          |
| Designer :       |                                                                    |
| Color / Finish : | Chrome                                                             |
| Dimensions :     | 200 mm height                                                      |
|                  |                                                                    |

Product info:

- Finish set for bath/shower mixer
- 2 functions
- maximum flow rate at 3 bar: 30,7 l/min
- flow rate for bath spout at 3 bar: 30,7 l/min
- flow rate of hand shower at 3 bar: 27,4 l/min
- ceramic cartridge
- temperature limitation adjustable
- diverter with automatic resetting
- suitable for continuous flow water heaters
- connection type: basic set
- min. operating pressure: 1 bar
- max. operating pressure: 10 bar