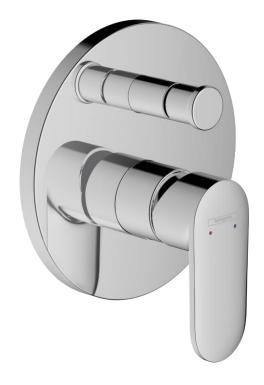

## hansgrohe

Brand: Hansgrohe, Germany

Name: VERNIS BLEND Single lever bath

mixer for concealed installation

Item Code: 71449.007 Color/Finish: Chrome

Dimensions: Dia.160 mm height

Product info:

2 functions