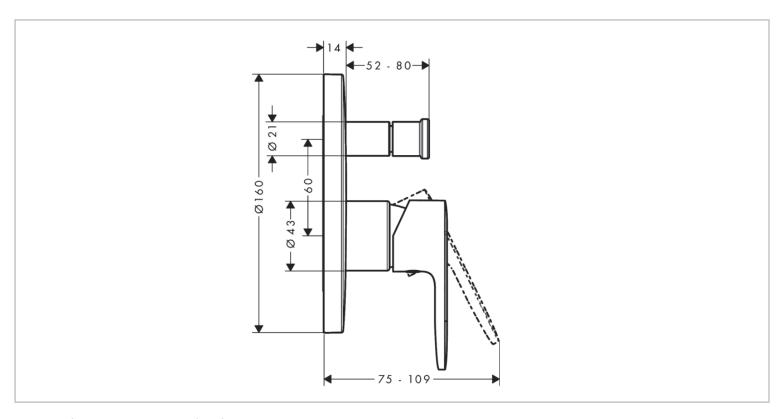

## hansgrohe

Brand: Hansgrohe, Germany

Name: VERNIS BLEND Single lever bath

mixer for concealed installation

Item Code: 71449.007 Color/Finish: Chrome

Dimensions: Dia.160 mm height

Product info:

2 functions