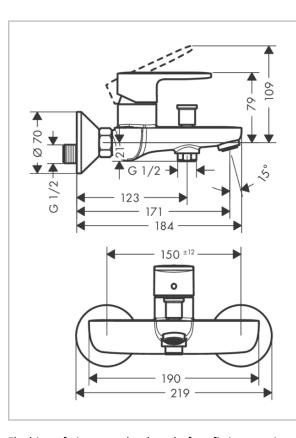

Brand: Hansgrohe, Germany

Name: VERNIS BLEND Exposed bath/shower

mixer

Item Code: 71440.007

Designer:

Color / Finish: Chrome

Dimensions: 171 mm projection

## Product info:

Exposed bath/shower mixer

2 functions

Centre distance: 150 ± 12 mm

Spray type mixer: normal spray

• Maximum flow rate at 3 bar: 22,5 l/min

• Flow rate for bath spout at 3 bar: 22,5 l/min

Flow rate of hand shower at 3 bar: 15,7 l/min

• Ceramic Cartridge

Temperature limitation adjustable

• Diverter with automatic resetting with silencer

• Suitable for Continuous flow water heaters

• Connection dimension: DN15

Connection type: s-shaped connections

Min. operating pressure: 1 barMax. operating pressure: 10 bar