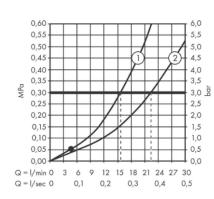

## Flowchart

- Shower outlet with 1Bresistance
- ② Tub outlet

Flushing of pipe must be done before fittings are installed. Failure to do so voids the warranty. Follow cleaning instructions and avoid using any harmful chemicals.