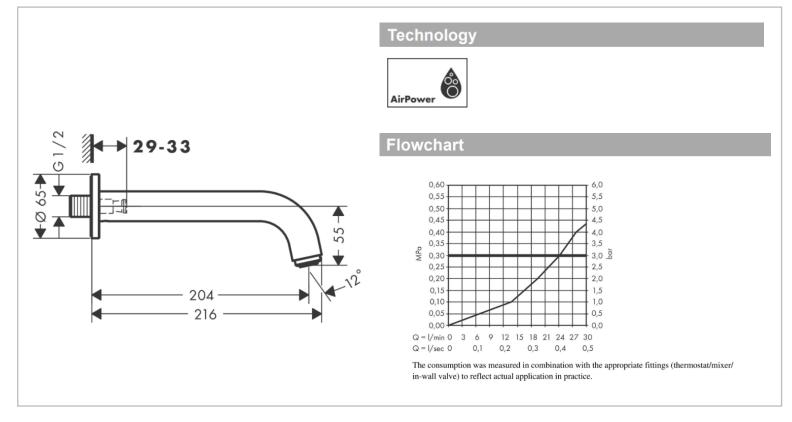

## hansgrohe

|--|

Brand :Hansgrohe, GermanyName :VERNIS BLEND Bath SpoutItem Code :71420.007Designer :ChromeColor / Finish :ChromeDimensions :204 mm projection

## Product info:

- 1 function
- With escutcheon
- Wall-Mounted
- Maximum flow rate at 3 bar: 21, 7 l/min
- Connection dimension: G 1/2
- Spray Type: Normal Spray

Flushing of pipe must be done before fittings are installed. Failure to do so voids the warranty.