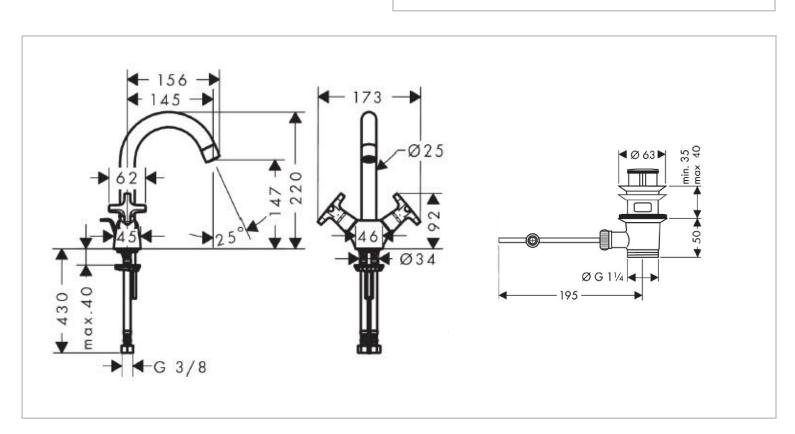

## hansgrohe

Brand: Hansgrohe, Germany

Logis Classic Single Hole 2-handle Name:

**Basin Mixer** 

Item Code: 71270.000

Color/Finish: Chrome-plated Dimensions: 220 mm Height

145 mm Spout Projection

## Product info:

Single hole 2-handle basin mixer

With pop-up waste set G 1 ¼"

swivel spout range 120°

Comfort Zone 150

Normal spray

Flow rate: 5 I/min at 3 bars (45 psi)

Flow pressure 1~5 bars (15~70 psi)