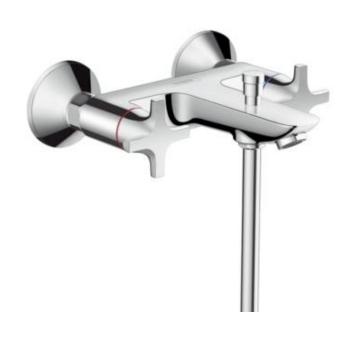

## hansgrohe

Brand: Hansgrohe, Germany

Name: Logis Classic Exposed bath / shower

mixer

Item Code: 71240.000

Color/Finish: Chrome-plated

Dimensions: 217 mm x 221 mm x Ø71 mm

197 mm spout projection

Exposed bath & shower mixer

Spray type: normal spray

Flow rate hand shower: 17 l/min

Flow rate bath filler: 20 l/min

Flushing of pipe must be done before fittings are installed. Failure to do so voids the warranty. Follow cleaning instructions and avoid using any harmful chemicals.