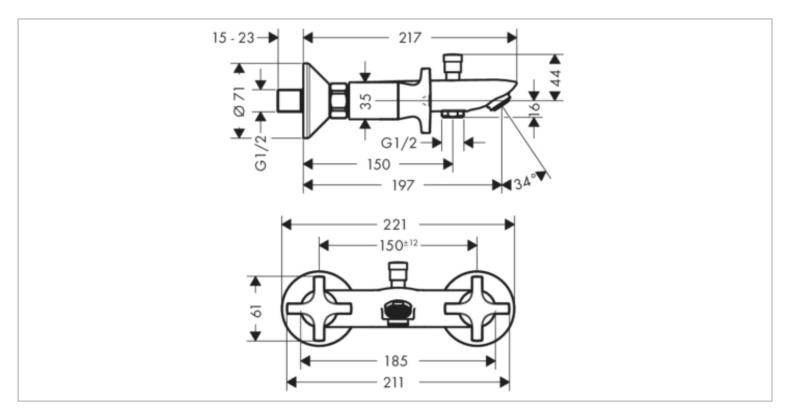

## hansgrohe

Brand: Hansgrohe, Germany

Name: Logis Classic Exposed bath / shower

mixer

Item Code: 71240.000

Color/Finish: Chrome-plated

Dimensions: 217 mm x 221 mm x Ø71 mm

197 mm spout projection