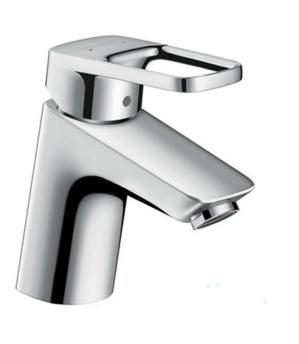

## hansgrohe

| Brand :<br>Name :             | Hansgrohe, Germany<br>Logis Single lever basin mixer 70   |
|-------------------------------|-----------------------------------------------------------|
| Item Code :                   | 71150.000                                                 |
| Color/Finish :<br>Dimensions: | Chrome-plated<br>137 mm Height<br>107 mm Spout Projection |

## Product info:

- Single lever basin mixer 70
- Spray type: normal spray
- With pop-up waste set G 1 ¼"
- Flow rate: 5 l/min