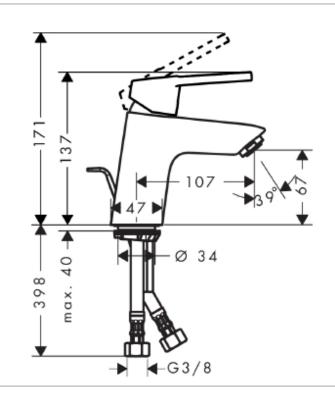

## hansgrohe

| Brand :<br>Name :             | Hansgrohe, Germany<br>Logis Single lever basin mixer 70   |
|-------------------------------|-----------------------------------------------------------|
| Item Code :                   | 71150.000                                                 |
| Color/Finish :<br>Dimensions: | Chrome-plated<br>137 mm Height<br>107 mm Spout Projection |