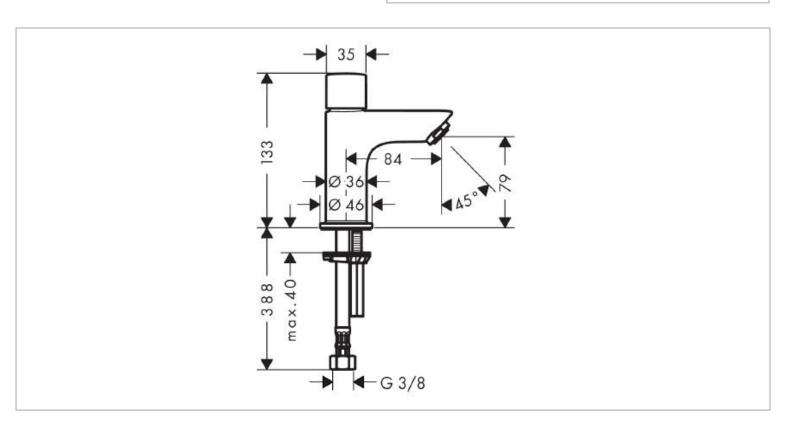

## hansgrohe

Brand: Hansgrohe, Germany

Logis Pillar Tap 70 Name:

Item Code: 71120.000

Color/Finish: Chrome-plated Dimensions: 133 mm Height

84 mm spout projection