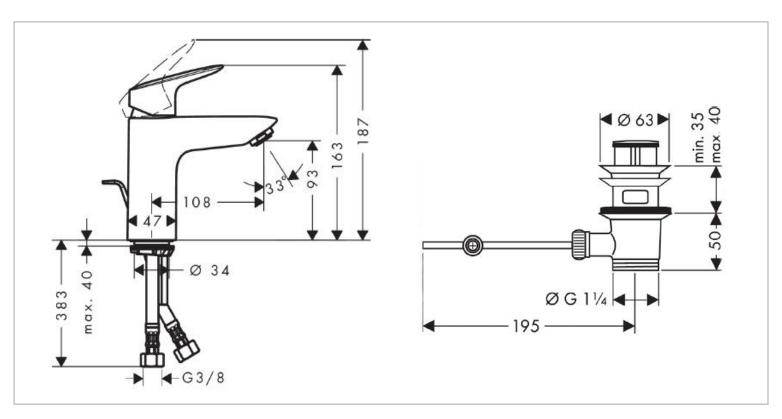

## hansgrohe

| Brand :<br>Name :             | Hansgrohe, Germany<br>Logis Single Lever Basin Mixer 100  |
|-------------------------------|-----------------------------------------------------------|
| Item Code :                   | 71102.000                                                 |
| Color/Finish :<br>Dimensions: | Chrome-plated<br>187 mm Height<br>108 mm Spout Projection |
| Product info:                 |                                                           |

- Single lever basin mixer 100
- With pop-up waste set G 1 ¼"
- Comfort Zone 100
- Normal spray
- Flow rate: 5 l/min at 3 bars (45 psi)
- Flow pressure 1~5 bars (15~70 psi)