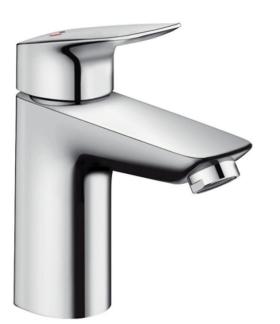

## hansgrohe

| Brand :<br>Name :             | Hansgrohe, Germany<br>Logis Single Lever Basin Mixer 100  |
|-------------------------------|-----------------------------------------------------------|
| Item Code :                   | 71102.000                                                 |
| Color/Finish :<br>Dimensions: | Chrome-plated<br>187 mm Height<br>108 mm Spout Projection |
| Product info:                 |                                                           |