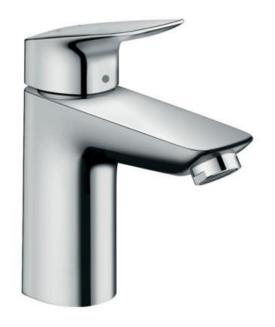

## hansgrohe

Brand: Hansgrohe, Germany

Name: Basin mixer 100 with pull rod waste

set

Item Code: 71100.000

Designer:

Color/Finish: Chrome

Dimensions: 108 mm Projection

93 mm spout height

#### Product info:

· consists of single lever basin mixer, waste set

Comfort Zone 100

Spray Type: Normal Spray

maximum flow rate at 3 bar: 5 l/min

· ceramic cartridge

· temperature limitation adjustable

suitable for continuous flow water heaters

pop-up waste set G 1¼

material waste set: synthetic

connection type: G ¾ connections

· connection dimension: DN15