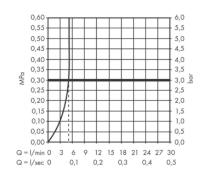

## Technology

### **Flowchart**

Flushing of pipe must be done before fittings are installed. Failure to do so voids the warranty. Follow cleaning instructions and avoid using any harmful chemicals.

 $All\ information\ is\ for\ reference\ only.\ Installation\ shall\ always\ be\ based\ on\ the\ specs\ provided\ with\ actual\ delivered\ items.$ 