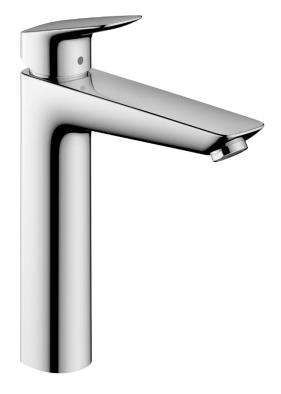

## hansgrohe

Brand: Hansgrohe, Germany

Name: Logis Single Lever basin mixer with

190 with pop-up waste set

Item Code: 71090.007 Color/Finish: Chrome

Dimensions: Height: 195 mm

Spout Projection: 166 mm

### Product info:

ComfortZone 190

• Handle variant: lever handle

• Spray type: normal spray

Maximum flow rate at 3 bar: 5 I/min

Ceramic cartridge

• Temperature limitation adjustable

• Suitable for continuous flow water heaters

• Pop-up waste set G 11/4

• Material waste set: synthetic

Connection type: G ½ connections

Connection dimensions: DN15