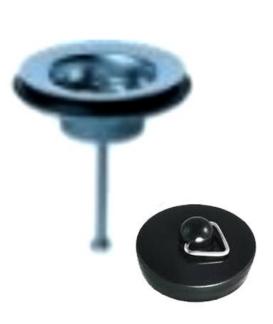

## hansgrohe

| Brand :                                    | Hansgrohe, Germany       |
|--------------------------------------------|--------------------------|
| Name :<br>Item Code :                      | Basin Waste<br>63013.000 |
| Designer:<br>Color/Finish :<br>Dimensions: | Chrome                   |
| Product info:                              |                          |

Basin Waste