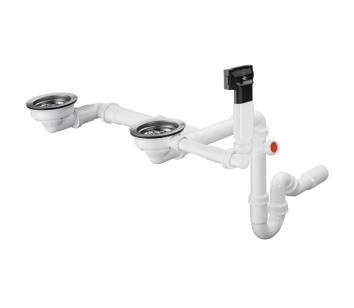

## hansgrohe

| Brand :        | Hansgrohe, Germany             |
|----------------|--------------------------------|
| Name :         | SilicaTec Granite Manual Drain |
| Item Code :    | 43928.000                      |
| Color/Finish : | Chrome                         |
| Dimensions:    | N/A                            |

Product info:

- Consists of waste and overflow set, screen basket, trap
- Drain system: drain operation via pushing/pulling screen basket
- diameter 40 / 50
- 1 1/2" with space-saving drainpipe and odor trap
- Screen basket: 3 1/2"