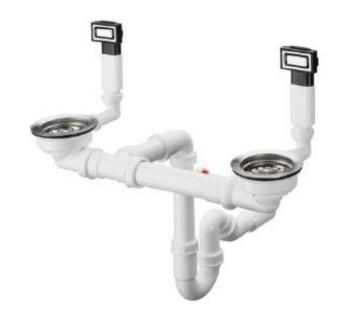

## hansgrohe

| Brand :                  | Hansgrohe, Germany                                                        |
|--------------------------|---------------------------------------------------------------------------|
| Name :                   | Compatible Waste & Overflow Sets,<br>Manual waste & overflow set for sink |
| Item Code :<br>Designer: | 43922.009                                                                 |
| Color/Finish :           | Chrome Plated                                                             |
| Dimensions:              | (See data drawing below for dimensions)                                   |

Product info:

- MANUAL waste and overflow set for sink 400/450
- Drain operation via turning pop-up handle for: Regular Kitchen Sink Mixers

Flushing of pipe must be done before fittings are installed. Failure to do so voids the warranty.