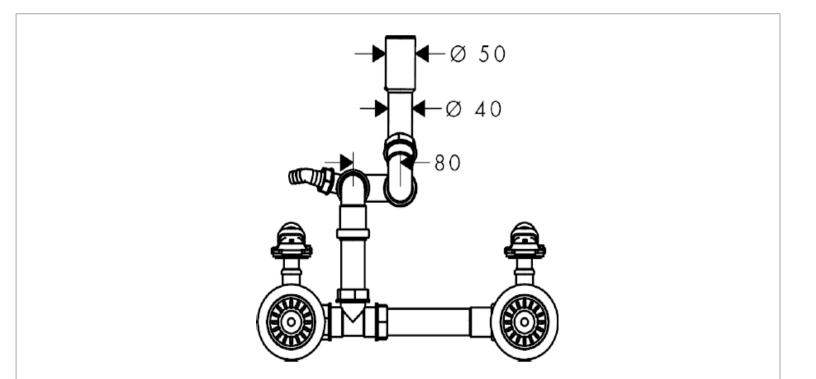

## hansgrohe

| Brand :                  | Hansgrohe, Germany                                                        |
|--------------------------|---------------------------------------------------------------------------|
| Name :                   | Compatible Waste & Overflow Sets,<br>Manual waste & overflow set for sink |
| Item Code :<br>Designer: | 43922.009                                                                 |
| Color/Finish :           | Chrome Plated                                                             |
| Dimensions:              | (See data drawing below for dimensions)                                   |

Product info:

- MANUAL waste and overflow set for sink 400/450
- Drain operation via turning pop-up handle for: Regular Kitchen Sink Mixers

Flushing of pipe must be done before fittings are installed. Failure to do so voids the warranty.