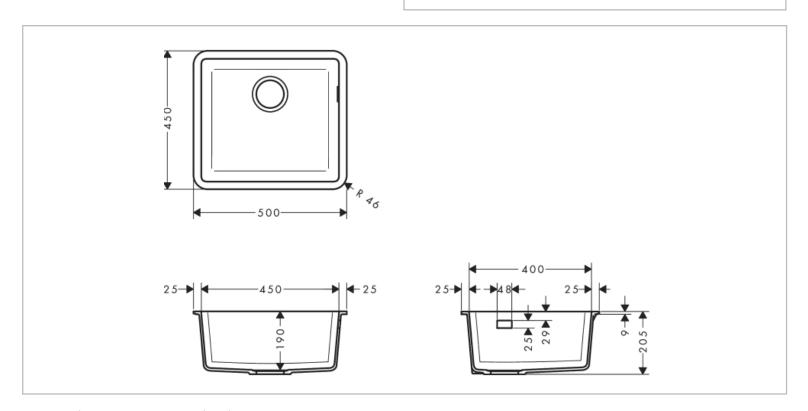

## hansgrohe

Brand: Hansgrohe, Germany

Name: Built-in Sink 450 Silica Tec Granite

Sinks

Item Code: 43431.290

Designer:

Color/Finish: Stone grey

Dimensions: overall size 500 x 450 x 205mm

bowl size 450 x 400 x 190mm

• Material: SilicaTec

· Number of bowls: 1 main bowl

without tap hole

• cabinet size: 60 cm

• installation type: undercounter

position overflow: on the right side of the bowl

sink depth: 190 mm