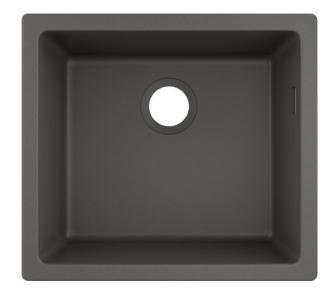

## hansgrohe

Brand: Hansgrohe, Germany

Name: Built-in Sink 450 Silica Tec Granite

Sinks

Item Code: 43431.290

Designer:

Color/Finish: Stone grey

Dimensions: overall size 500 x 450 x 205mm

bowl size 450 x 400 x 190mm

• Material: SilicaTec

· Number of bowls: 1 main bowl

without tap hole

• cabinet size: 60 cm

• installation type: undercounter

position overflow: on the right side of the bowl

sink depth: 190 mm