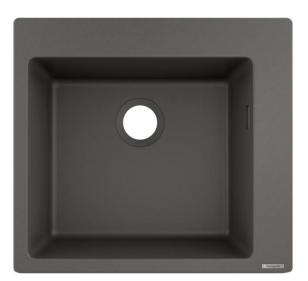

## hansgrohe

| Brand :                  | Hansgrohe, Germany                                            |
|--------------------------|---------------------------------------------------------------|
| Name :                   | Built-in Sink 450 Silica Tec Granite<br>Sinks                 |
| Item Code :<br>Designer: | 43312.290                                                     |
| Color/Finish :           | Stone grey                                                    |
| Dimensions:              | overall size 560 x 510 x 205mm<br>bowl size 450 x 400 x 190mm |

## Product info:

- Material: SilicaTec
- Number of bowls: 1 main bowl
- Tap hole for drilling is predefined (see scale drawing), diamond drill included
- Cabinet size: 60 cm
- Installation type: top mount
- Position overflow: on the right side of the bowl
- Sink depth: 190 mm
- Waste set not included please order one waste set from the required parts