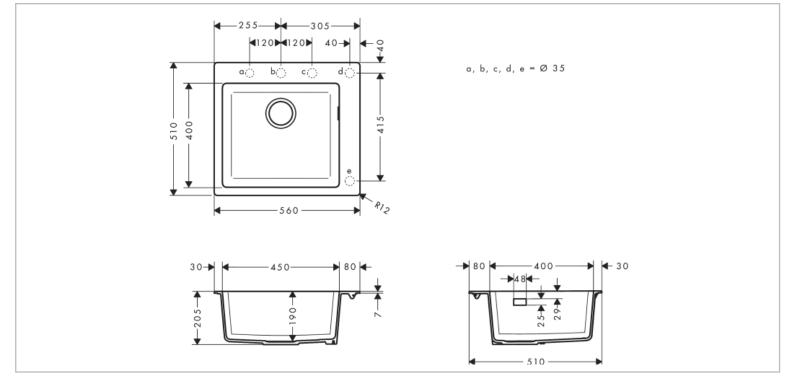

## hansgrohe

| Brand :                  | Hansgrohe, Germany                                            |
|--------------------------|---------------------------------------------------------------|
| Name :                   | Built-in Sink 450 Silica Tec Granite<br>Sinks                 |
| Item Code :<br>Designer: | 43312.290                                                     |
| Color/Finish :           | Stone grey                                                    |
| Dimensions:              | overall size 560 x 510 x 205mm<br>bowl size 450 x 400 x 190mm |

## Product info:

- Material: SilicaTec
- Number of bowls: 1 main bowl
- Tap hole for drilling is predefined (see scale drawing), diamond drill included
- Cabinet size: 60 cm
- Installation type: top mount
- Position overflow: on the right side of the bowl
- Sink depth: 190 mm
- Waste set not included please order one waste set from the required parts