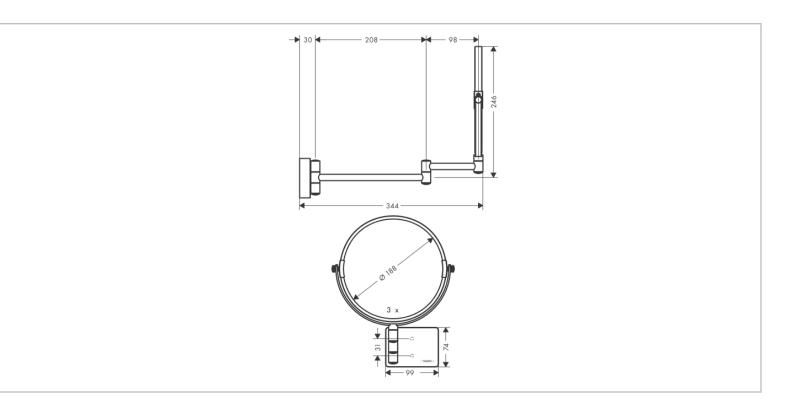

## hansgrohe

| Brand :<br>Name :        | Hansgrohe, Germany<br>Addstoris Shaving mirror |
|--------------------------|------------------------------------------------|
| Item Code :<br>Designer: | 41791.997                                      |
| Color/Finish :           | Polished Optic Gold                            |
| Dimensions:              | (See data drawing below for dimensions)        |
|                          |                                                |

## Product info:

- Wall-mounted
- Material: Mirror glass
- Material frame: metal
- Mirror is inclinable
- Swivelling
- Enlargement: 1 x magnification, 3 x magnification
- With mounting material
- Concealed fastening
- Drilling distance: 31 mm
- Diameter drill hole: 6 mm