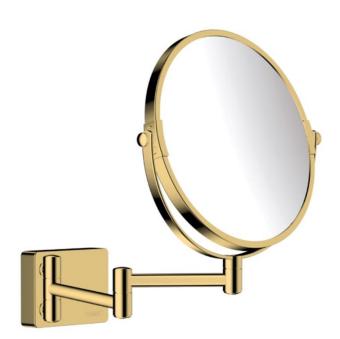

## hansgrohe

| Brand :<br>Name :        | Hansgrohe, Germany<br>Addstoris Shaving mirror |
|--------------------------|------------------------------------------------|
| Item Code :<br>Designer: | 41791.997                                      |
| Color/Finish :           | Polished Optic Gold                            |
| Dimensions:              | (See data drawing below for dimensions)        |
|                          |                                                |

## Product info:

- Wall-mounted
- Material: Mirror glass
- Material frame: metal
- Mirror is inclinable
- Swivelling
- Enlargement: 1 x magnification, 3 x magnification
- With mounting material
- Concealed fastening
- Drilling distance: 31 mm
- Diameter drill hole: 6 mm