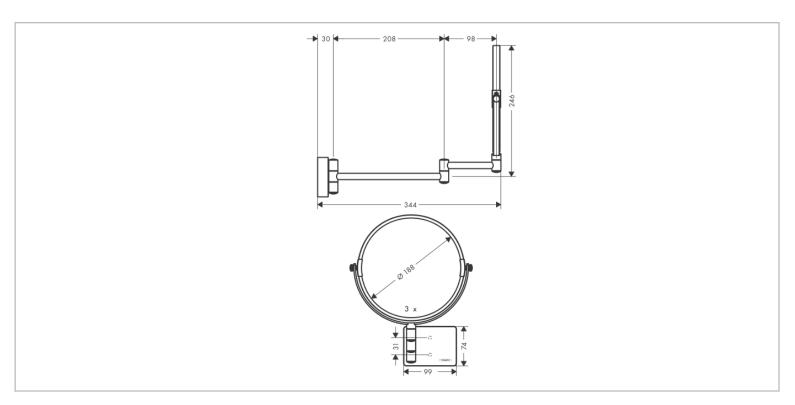

## hansgrohe

Brand: Hansgrohe, Germany Addstoris Shaving mirror Name:

Item Code: 41791.677

Designer:

Color/Finish: Matt Black

(See data drawing below for Dimensions:

dimensions)

Product info:

Drilling distance: 31 mm

Diameter drill hole: 6 mm

Flushing of pipe must be done before fittings are installed. Failure to do so voids the warranty.

Follow cleaning instructions and avoid using any harmful chemicals.