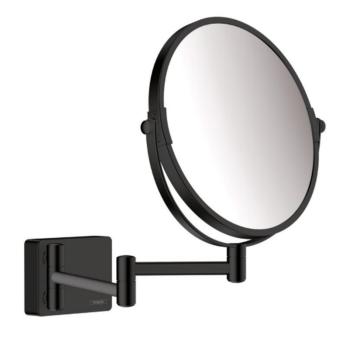

## hansgrohe

Brand: Hansgrohe, Germany Addstoris Shaving mirror Name:

Item Code: 41791.677

Designer:

Color/Finish: Matt Black

(See data drawing below for Dimensions:

dimensions)

Product info:

Wall-mounted

Material: Mirror glass

Material frame: metal

Mirror is inclinable

Swivelling

Enlargement: 1 x magnification, 3 x magnification

With mounting material

Concealed fastening