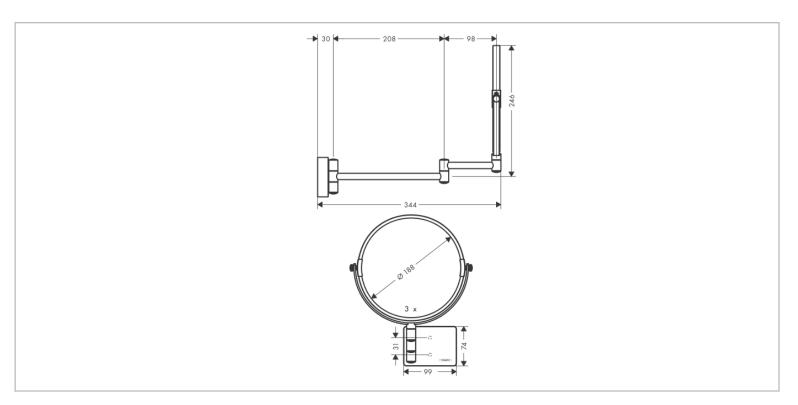

## hansgrohe

Brand : Hansgrohe, Germany
Name : Addstoris Shaving mirror

Item Code: 41791.147

Designer:

Color/Finish: Brushed Bronze

Dimensions: (See data drawing below for

dimensions)

Product info:

Drilling distance: 31 mm

• Diameter drill hole: 6 mm

Flushing of pipe must be done before fittings are installed. Failure to do so voids the warranty. Follow cleaning instructions and avoid using any harmful chemicals.