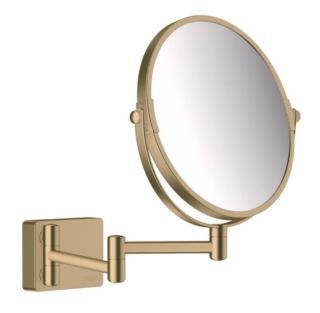

## hansgrohe

Brand : Hansgrohe, Germany
Name : Addstoris Shaving mirror

Item Code: 41791.147

Designer:

Color/Finish: Brushed Bronze

Dimensions: (See data drawing below for

dimensions)

Product info:

Wall-mounted

Material: Mirror glass

Material frame: metal

• Mirror is inclinable

Swivelling

• Enlargement: 1 x magnification, 3 x magnification

With mounting material

Concealed fastening