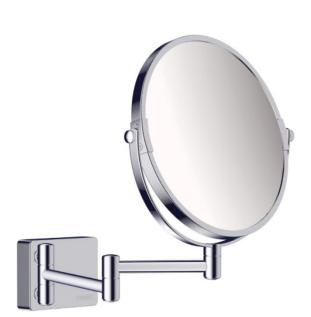

## hansgrohe

| and :<br>me :       | Hansgrohe, Germany<br>Addstoris Shaving mirror |
|---------------------|------------------------------------------------|
| m Code :<br>signer: | 41791.007                                      |
| lor/Finish :        | Chrome                                         |
| nensions:           | (See data drawing below for dimensions)        |
|                     | me :<br>m Code :<br>signer:<br>lor/Finish :    |

## Product info:

- Wall-mounted
- Material: Mirror glass
- Material frame: metal
- Mirror is inclinable
- Swivelling
- Enlargement: 1 x magnification, 3 x magnification
- With mounting material
- Concealed fastening
- Drilling distance: 31 mm
- Diameter drill hole: 6 mm