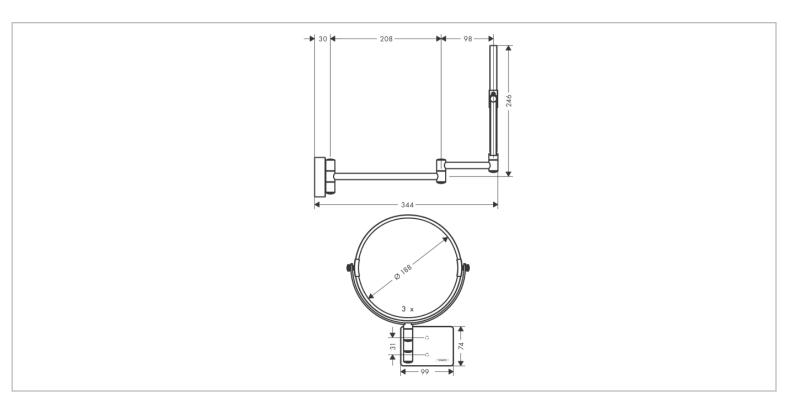

## hansgrohe

| and :<br>me :       | Hansgrohe, Germany<br>Addstoris Shaving mirror |
|---------------------|------------------------------------------------|
| m Code :<br>signer: | 41791.007                                      |
| lor/Finish :        | Chrome                                         |
| nensions:           | (See data drawing below for dimensions)        |
|                     | me :<br>m Code :<br>signer:<br>lor/Finish :    |

## Product info:

- Wall-mounted
- Material: Mirror glass
- Material frame: metal
- Mirror is inclinable
- Swivelling
- Enlargement: 1 x magnification, 3 x magnification
- With mounting material
- Concealed fastening
- Drilling distance: 31 mm
- Diameter drill hole: 6 mm