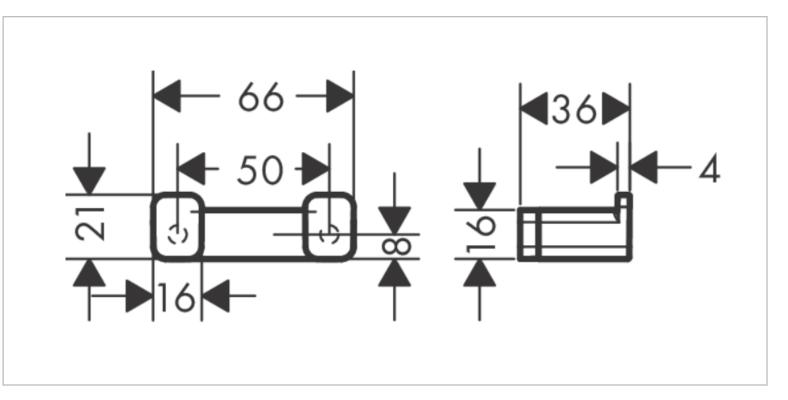

## hansgrohe

| Brand :<br>Name :        | Hansgrohe, Germany<br>Addstoris Double hook |
|--------------------------|---------------------------------------------|
| Item Code :<br>Designer: | 41755.007                                   |
| Color/Finish :           | Chrome                                      |
| Dimensions:              | 66 x 36 x 21 mm                             |
|                          |                                             |

- Wall-mounted
- Material: Metal
- Material holder: metal
- With mounting material
- Concealed fastening
- Drilling distance: 50 mm
- Diameter drill hole: 6 mm

Flushing of pipe must be done before fittings are installed. Failure to do so voids the warranty.