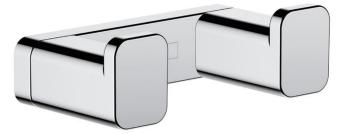

## hansgrohe

| Brand :<br>Name :        | Hansgrohe, Germany<br>Addstoris Double hook |
|--------------------------|---------------------------------------------|
| Item Code :<br>Designer: | 41755.007                                   |
| Color/Finish :           | Chrome                                      |
| Dimensions:              | 66 x 36 x 21 mm                             |
|                          |                                             |