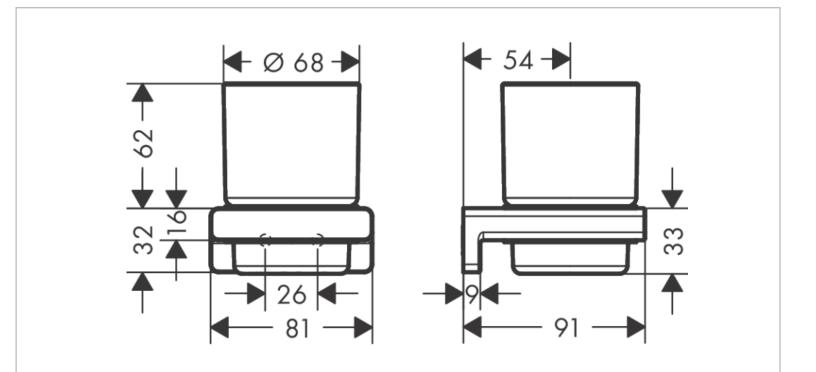

## hansgrohe

| Brand :<br>Name :        | Hansgrohe, Germany<br>Addstoris Toothbrush holder |
|--------------------------|---------------------------------------------------|
| Item Code :<br>Designer: | 41749.997                                         |
| Color/Finish :           | Polished Gold Optic                               |
| Dimensions:              | (See data drawing below for dimensions)           |
|                          |                                                   |

## Product info:

- Wall-mounted
- Material: Matt glass
- Material holder: Metal
- With mounting material
- Concealed fastening
- Drilling distance: 26 mm
- Diameter drill hole: 6 mm

Flushing of pipe must be done before fittings are installed. Failure to do so voids the warranty.