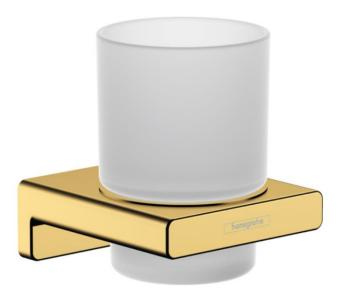

## hansgrohe

| Brand :<br>Name :        | Hansgrohe, Germany<br>Addstoris Toothbrush holder |
|--------------------------|---------------------------------------------------|
| Item Code :<br>Designer: | 41749.997                                         |
| Color/Finish :           | Polished Gold Optic                               |
| Dimensions:              | (See data drawing below for dimensions)           |
|                          |                                                   |

## Product info:

- Wall-mounted
- Material: Matt glass
- Material holder: Metal
- With mounting material
- Concealed fastening
- Drilling distance: 26 mm
- Diameter drill hole: 6 mm

Flushing of pipe must be done before fittings are installed. Failure to do so voids the warranty.