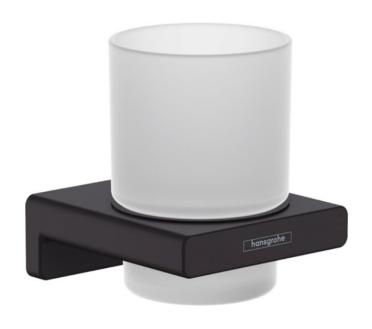

## hansgrohe

Brand: Hansgrohe, Germany

Addstoris Toothbrush holder Name:

Item Code: 41749.677

Designer:

Color/Finish: Matt Black

Dimensions: (See data drawing below for

dimensions)

Product info:

Wall-mounted

Material: Matt glass

• Material holder: Metal

With mounting material

Concealed fastening

Drilling distance: 26 mm

Diameter drill hole: 6 mm