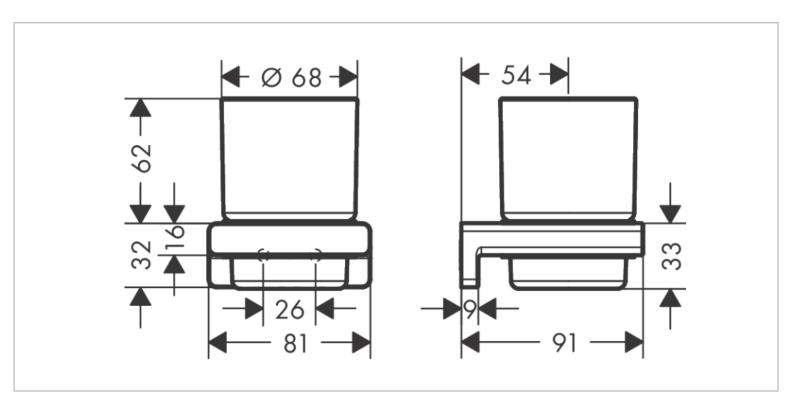

## hansgrohe

Brand: Hansgrohe, Germany

Addstoris Toothbrush holder Name:

Item Code: 41749.677

Designer:

Color/Finish: Matt Black

Dimensions: (See data drawing below for

dimensions)

Product info:

Wall-mounted

Material: Matt glass

• Material holder: Metal

With mounting material

Concealed fastening

Drilling distance: 26 mm

Diameter drill hole: 6 mm