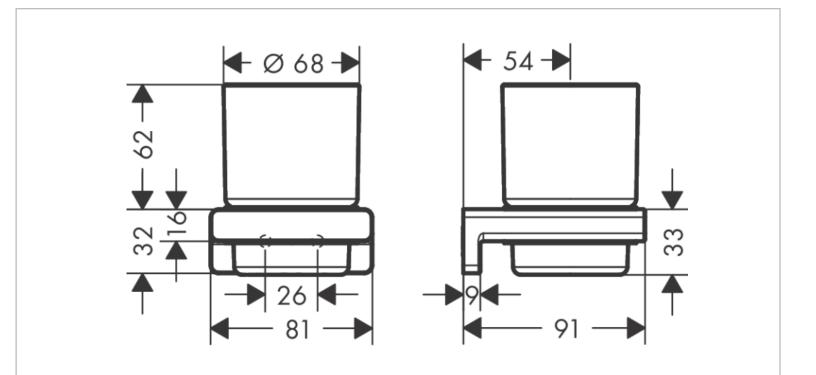

## hansgrohe

| Brand :<br>Name :        | Hansgrohe, Germany<br>Addstoris Toothbrush holder |
|--------------------------|---------------------------------------------------|
| Item Code :<br>Designer: | 41749.147                                         |
| Color/Finish :           | Brushed Bronze                                    |
| Dimensions:              | (See data drawing below for dimensions)           |
|                          |                                                   |

## Product info:

- Wall-mounted
- Material: Matt glass
- Material holder: Metal
- With mounting material
- Concealed fastening
- Drilling distance: 26 mm
- Diameter drill hole: 6 mm

Flushing of pipe must be done before fittings are installed. Failure to do so voids the warranty.