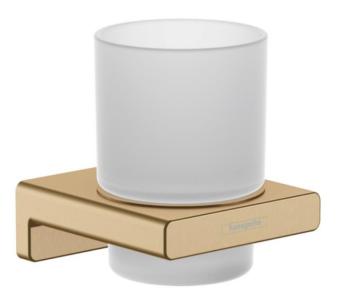

## hansgrohe

| Brand :<br>Name :        | Hansgrohe, Germany<br>Addstoris Toothbrush holder |
|--------------------------|---------------------------------------------------|
| Item Code :<br>Designer: | 41749.147                                         |
| Color/Finish :           | Brushed Bronze                                    |
| Dimensions:              | (See data drawing below for dimensions)           |
|                          |                                                   |

## Product info:

- Wall-mounted
- Material: Matt glass
- Material holder: Metal
- With mounting material
- Concealed fastening
- Drilling distance: 26 mm
- Diameter drill hole: 6 mm

Flushing of pipe must be done before fittings are installed. Failure to do so voids the warranty.