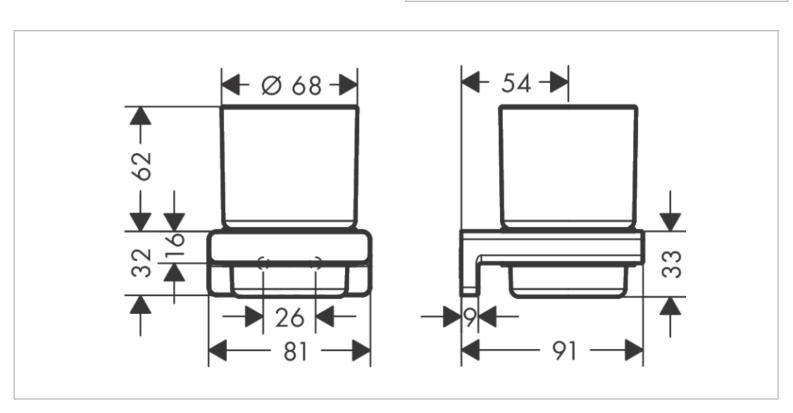

## hansgrohe

Brand : Hansgrohe, Germany

Name: Addstoris Toothbrush holder

Item Code: 41749.007

Designer:

Color/Finish: Chrome

Dimensions: (See data drawing below for

dimensions)

Product info:

Wall-mounted

Material: Matt glass

· Material holder: Metal

With mounting material

Concealed fastening

Drilling distance: 26 mm

Diameter drill hole: 6 mm