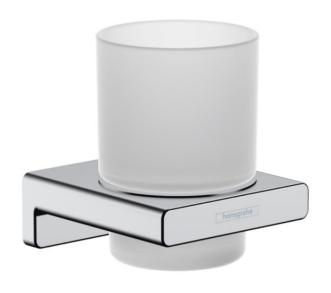

## hansgrohe

Brand : Hansgrohe, Germany

Name: Addstoris Toothbrush holder

Item Code: 41749.007

Designer:

Color/Finish: Chrome

Dimensions: (See data drawing below for

dimensions)

Product info:

Wall-mounted

Material: Matt glass

· Material holder: Metal

With mounting material

Concealed fastening

Drilling distance: 26 mm

Diameter drill hole: 6 mm