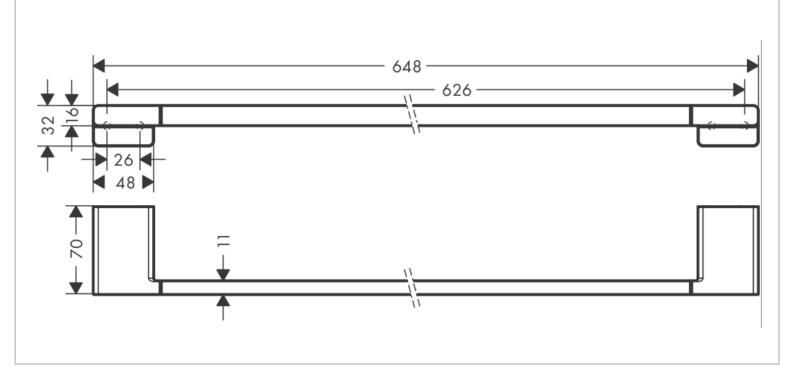

## hansgrohe

| Brand :Hansgrohe, GermanyName :Addstoris Towel bar 648mmItem Code :41747.677Designer:Color/Finish :Matt BlackDimensions:648 mm Length<br>626 mm Drilling Distance |                |                           |
|-------------------------------------------------------------------------------------------------------------------------------------------------------------------|----------------|---------------------------|
| Item Code : 41747.677<br>Designer:<br>Color/Finish : Matt Black<br>Dimensions: 648 mm Length                                                                      | Brand :        | Hansgrohe, Germany        |
| Designer:<br>Color/Finish : Matt Black<br>Dimensions: 648 mm Length                                                                                               | Name :         | Addstoris Towel bar 648mm |
| Dimensions: 648 mm Length                                                                                                                                         |                | 41747.677                 |
| 0                                                                                                                                                                 | Color/Finish : | Matt Black                |
| 626 mm Drilling Distance                                                                                                                                          | Dimensions:    | 648 mm Length             |
| 8                                                                                                                                                                 |                | 626 mm Drilling Distance  |
|                                                                                                                                                                   | Materials: N   | Лetal                     |
| Materials: Metal                                                                                                                                                  | Wall mount     | ed                        |
| <ul> <li>Materials: Metal</li> <li>Wall mounted</li> </ul>                                                                                                        | Material ho    | lder: metal               |
|                                                                                                                                                                   | With moun      | ting material             |
| <ul><li>Wall mounted</li><li>Material holder: metal</li></ul>                                                                                                     |                | 0                         |
| <ul> <li>Wall mounted</li> <li>Material holder: metal</li> <li>With mounting material</li> </ul>                                                                  |                | -                         |
| <ul><li>Wall mounted</li><li>Material holder: metal</li></ul>                                                                                                     |                |                           |