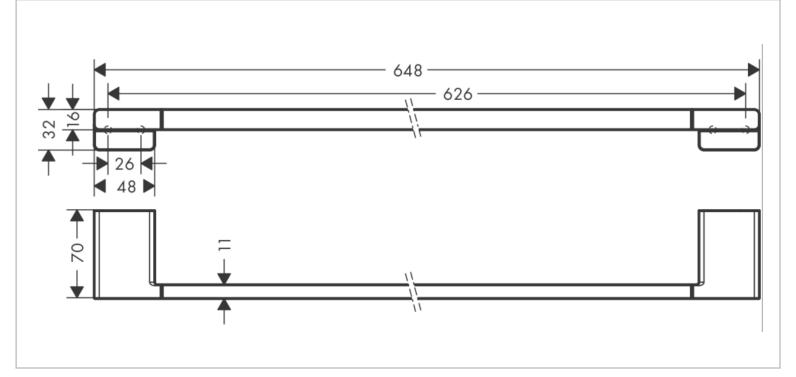

## hansgrohe

| Brand :<br>Name :               | Hansgrohe, Germany<br>Addstoris Towel bar 648mm |
|---------------------------------|-------------------------------------------------|
| Item Code :<br>Designer:        | 41747.147                                       |
| Color/Finish :                  | Brushed bronze                                  |
| Dimensions:                     | 648 mm Length<br>626 mm Drilling Distance       |
| Product info:<br>• Materials: N |                                                 |

- Wall mounted
- Material holder: metal
- With mounting material
- Concealed fastening
- Diameter drill hole: 6 mm

Flushing of pipe must be done before fittings are installed. Failure to do so voids the warranty.