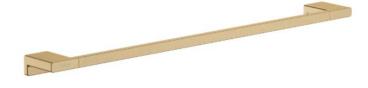

## hansgrohe

| Brand :<br>Name :               | Hansgrohe, Germany<br>Addstoris Towel bar 648mm |
|---------------------------------|-------------------------------------------------|
| Item Code :<br>Designer:        | 41747.147                                       |
| Color/Finish :                  | Brushed bronze                                  |
| Dimensions:                     | 648 mm Length<br>626 mm Drilling Distance       |
| Product info:<br>• Materials: N |                                                 |