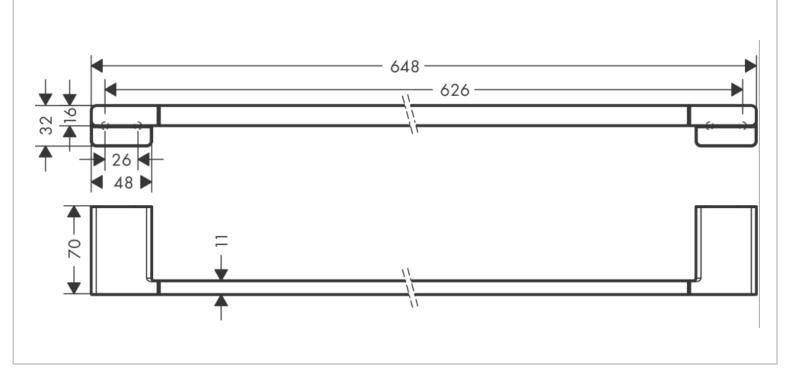

## hansgrohe

|  | Brand :<br>Name :                                                                                                                                                              | Hansgrohe, Germany<br>Addstoris Towel bar 648mm |
|--|--------------------------------------------------------------------------------------------------------------------------------------------------------------------------------|-------------------------------------------------|
|  | Item Code :<br>Designer:                                                                                                                                                       | 41747.007                                       |
|  | Color/Finish :                                                                                                                                                                 | Chrome                                          |
|  | Dimensions:                                                                                                                                                                    | 648 mm Length<br>626 mm Drilling Distance       |
|  | <ul> <li>Product info:</li> <li>Materials: Metal</li> <li>Wall mounted</li> <li>Material holder: metal</li> <li>With mounting material</li> <li>Concealed fastening</li> </ul> |                                                 |