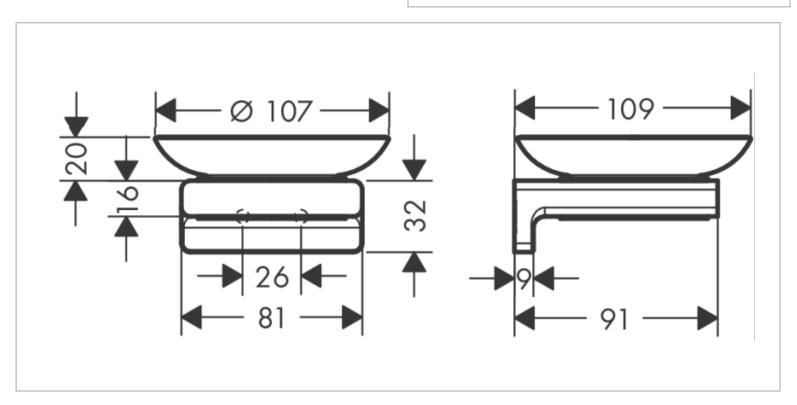

## hansgrohe

Brand : Hansgrohe, Germany
Name : Addstoris Soap dish

Item Code: 41746.997

Designer:

Color/Finish: Polished Gold Optic

Dimensions: (See data drawing below for

dimensions)

Wall-mounted

• Material recess: ceramic

Material holder: metal

With mounting material

Concealed fastening

Drilling distance: 26 mm

• Diameter drill hole: 6 mm

Flushing of pipe must be done before fittings are installed. Failure to do so voids the warranty. Follow cleaning instructions and avoid using any harmful chemicals.