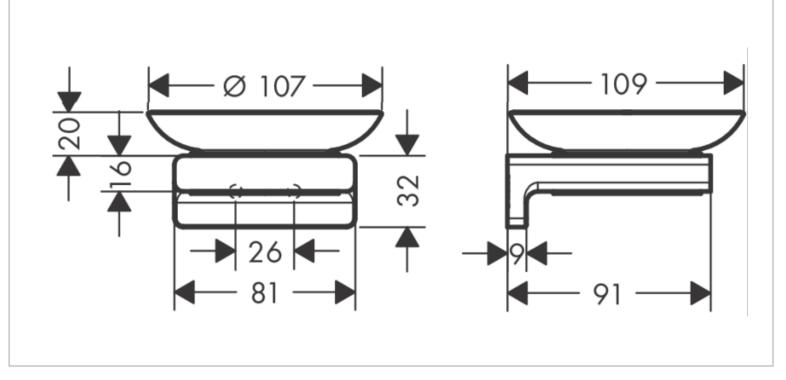

## hansgrohe

| hansgrohe |
|-----------|

| Brand :<br>Name :        | Hansgrohe, Germany<br>Addstoris Soap dish |
|--------------------------|-------------------------------------------|
| Item Code :<br>Designer: | 41746.677                                 |
| Color/Finish :           | Matt Black                                |
| Dimensions:              | (See data drawing below for dimensions)   |

## Product info:

- Wall-mounted
- Material recess: ceramic
- Material holder: metal
- With mounting material
- Concealed fastening
- Drilling distance: 26 mm
- Diameter drill hole: 6 mm

Flushing of pipe must be done before fittings are installed. Failure to do so voids the warranty.