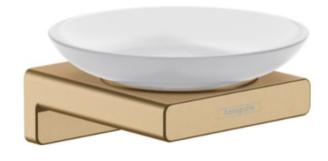

## hansgrohe

Brand: Hansgrohe, Germany

Name: Addstoris Soap dish

Item Code: 41746.147

Designer:

Color/Finish: Brushed bronze

Dimensions: (See data drawing below for

dimensions)

All information is for reference only. Installation shall always be based on the specs provided with actual delivered items.