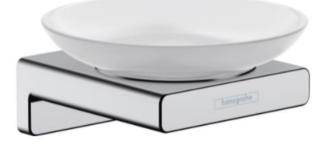

## hansgrohe

| Brand :<br>Name :        | Hansgrohe, Germany<br>Addstoris Soap dish |
|--------------------------|-------------------------------------------|
| Item Code :<br>Designer: | 41746.007                                 |
| Color/Finish :           | Chrome                                    |
| Dimensions:              | (See data drawing below for dimensions)   |
|                          |                                           |

- Wall-mounted
- Material recess: ceramic
- Material holder: metal
- With mounting material
- Concealed fastening
- Drilling distance: 26 mm
- Diameter drill hole: 6 mm

Flushing of pipe must be done before fittings are installed. Failure to do so voids the warranty.