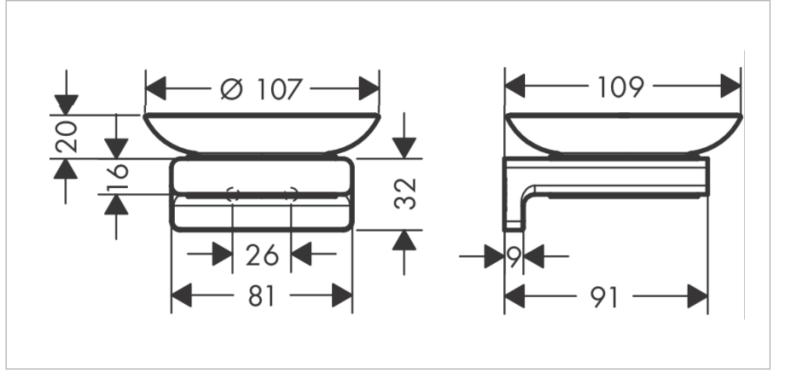

## hansgrohe

| Brand :<br>Name :        | Hansgrohe, Germany<br>Addstoris Soap dish |
|--------------------------|-------------------------------------------|
| Item Code :<br>Designer: | 41746.007                                 |
| Color/Finish :           | Chrome                                    |
| Dimensions:              | (See data drawing below for dimensions)   |
|                          |                                           |

- Wall-mounted
- Material recess: ceramic
- Material holder: metal
- With mounting material
- Concealed fastening
- Drilling distance: 26 mm
- Diameter drill hole: 6 mm

Flushing of pipe must be done before fittings are installed. Failure to do so voids the warranty.