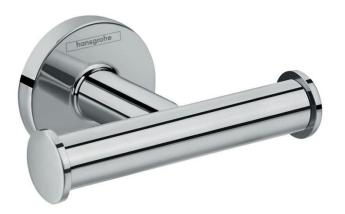

## hansgrohe

| Brand :<br>Name :        | Hansgrohe, Germany<br>Logis Universal Double Hook |
|--------------------------|---------------------------------------------------|
| Item Code :<br>Designer: | 41725.007                                         |
| Color/Finish :           | Chrome                                            |
| Dimensions:              | 106 mm W x 77 mm L x Ø55 mm H                     |
| Product info:            |                                                   |

- Double Hook
- Materials: Brass
- Wall mounted

Flushing of pipe must be done before fittings are installed. Failure to do so voids the warranty.

Follow cleaning instructions and avoid using any harmful chemicals.