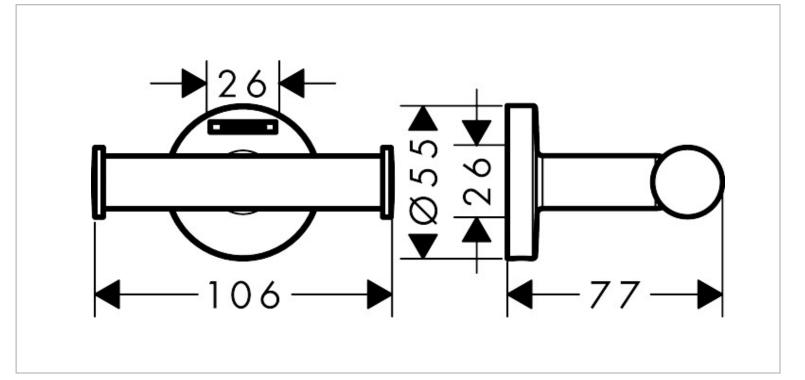

## hansgrohe

| Brand :<br>Name :        | Hansgrohe, Germany<br>Logis Universal Double Hook |
|--------------------------|---------------------------------------------------|
| Item Code :<br>Designer: | 41725.007                                         |
| Color/Finish :           | Chrome                                            |
| Dimensions:              | 106 mm W x 77 mm L x Ø55 mm H                     |
| Product info:            |                                                   |