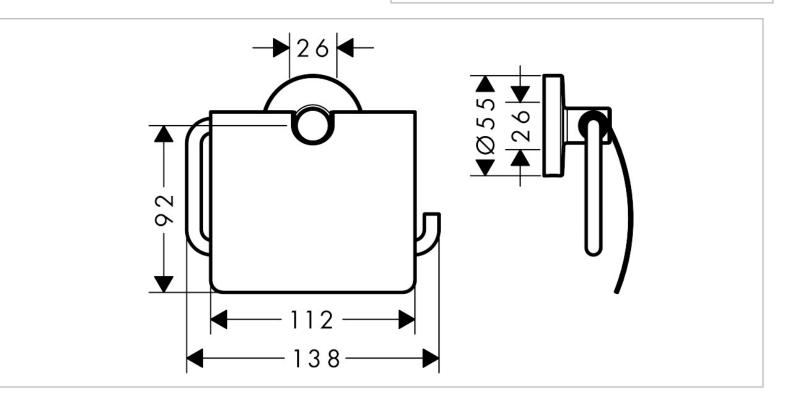

## hansgrohe

| Brand :                                                                                       | Hansgrohe, Germany                     |
|-----------------------------------------------------------------------------------------------|----------------------------------------|
| Name :                                                                                        | Logis Universal Roll holder with cover |
| Item Code :                                                                                   | 41723.007                              |
| Designer:                                                                                     |                                        |
| Color/Finish :                                                                                | Chrome                                 |
| Dimensions:                                                                                   | 138mm W x 92mm H                       |
| <ul><li>Product info:</li><li>Roll Holder</li><li>With cover</li><li>Materials: Bit</li></ul> | rass                                   |