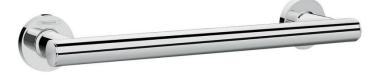

## hansgrohe

| Brand :<br>Name :                          | Hansgrohe, Germany<br>Logis Universal Grab bar |
|--------------------------------------------|------------------------------------------------|
| Item Code :<br>Designer:                   | 41713.007                                      |
| Color/Finish :                             | Chrome                                         |
| Dimensions:                                | 346 x 37 mm                                    |
| Item Code :<br>Designer:<br>Color/Finish : | 41713.007<br>Chrome                            |

- Materials: Brass
- Wall mounted
- Drilling distance: 300 mm
- TÜV Certified

Flushing of pipe must be done before fittings are installed. Failure to do so voids the warranty.

Follow cleaning instructions and avoid using any harmful chemicals.