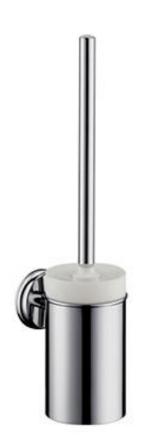

## hansgrohe

| Brand :                                | Hansgrohe, Germany                                     |
|----------------------------------------|--------------------------------------------------------|
| Name :                                 | Logis Classic Toilet Brush Holder with<br>Wall Bracket |
| Item Code :<br>Designer:               | 41632.000                                              |
| Color/Finish :                         | Chrome                                                 |
| Dimensions:                            | 399 x 121 mm                                           |
| Product info:<br>• Toilet Brush holder |                                                        |