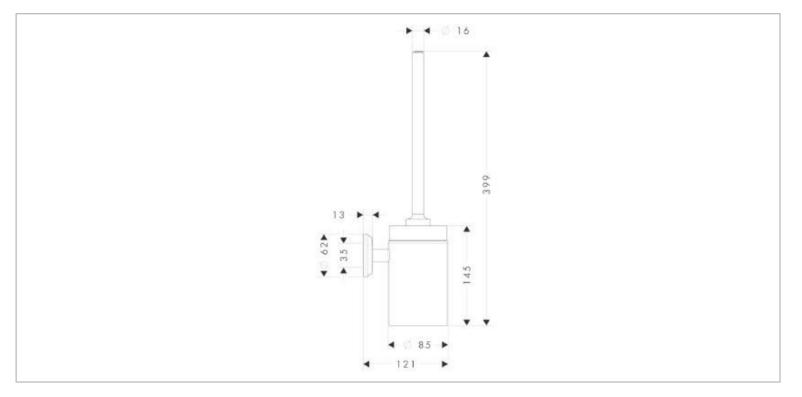

## hansgrohe

| Brand :                                | Hansgrohe, Germany                                     |
|----------------------------------------|--------------------------------------------------------|
| Name :                                 | Logis Classic Toilet Brush Holder with<br>Wall Bracket |
| Item Code :<br>Designer:               | 41632.000                                              |
| Color/Finish :                         | Chrome                                                 |
| Dimensions:                            | 399 x 121 mm                                           |
| Product info:<br>• Toilet Brush holder |                                                        |