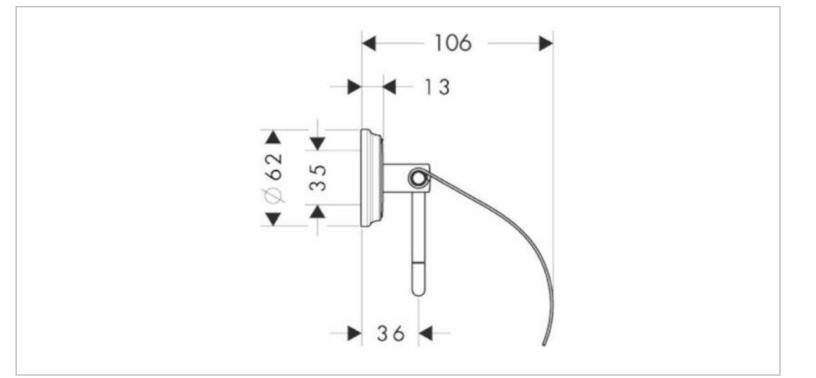

## hansgrohe

| Brand :                  | Hansgrohe, Germany                          |
|--------------------------|---------------------------------------------|
| Name :                   | Logis Classic Roll paper holder with<br>lid |
| Item Code :<br>Designer: | 41623.000                                   |
| Color/Finish :           | Chrome                                      |
| Dimensions:              | 108 mm projection                           |