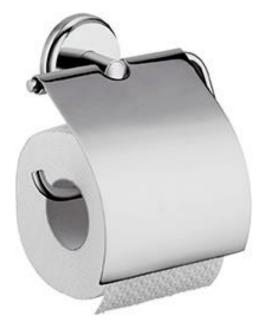

## hansgrohe

| Brand :                  | Hansgrohe, Germany                          |
|--------------------------|---------------------------------------------|
| Name :                   | Logis Classic Roll paper holder with<br>lid |
| Item Code :<br>Designer: | 41623.000                                   |
| Color/Finish :           | Chrome                                      |
| Dimensions:              | 108 mm projection                           |

## Product info:

- Roll toilet paper holder
- With Lid

Flushing of pipe must be done before fittings are installed. Failure to do so voids the warranty.

Follow cleaning instructions and avoid using any harmful chemicals.